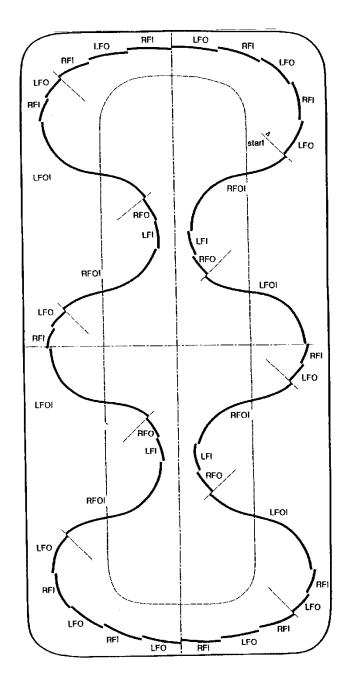

## SENIOR BRONZE FREE SKATING TEST FORWARD CROSSCUT OUTSIDE/INSIDE CHANGE OF EDGE EXERCISE DIRECTION: COUNTERCLOCKWISE

#### NOTE:

The exact number of steps in the stroking patterns will depend on the size of the rink and strength of the skater.