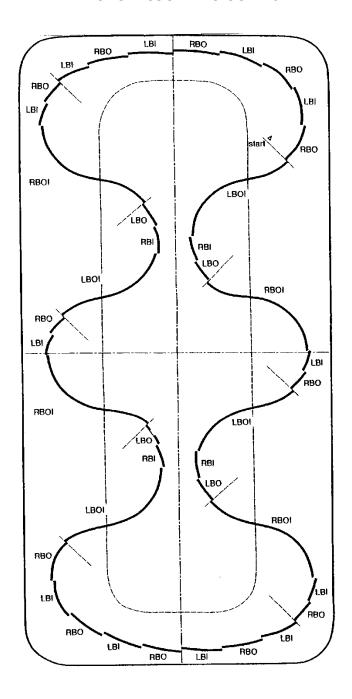

## SENIOR BRONZE FREE SKATING TEST BACKWARD CROSSCUT OUTSIDE/INSIDE CHANGE OF EDGE EXERCISE DIRECTION: COUNTERCLOCKWISE

#### NOTE:

The exact number of steps in the stroking patterns will depend on the size of the rink and strength of the skater.