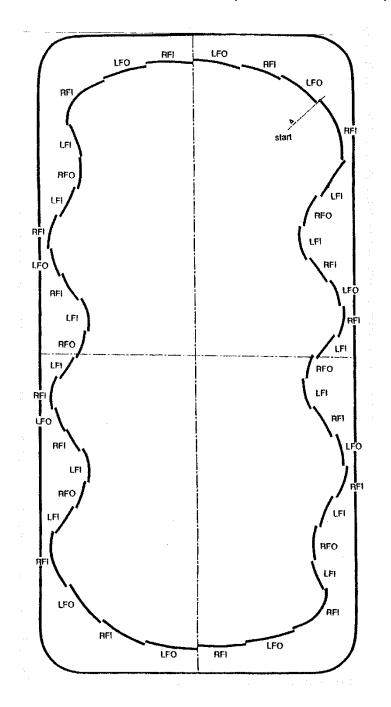

# SENIOR BRONZE FREE SKATING TEST FORWARD RUSSIAN STROKING DIRECTION: COUNTERCLOCKWISE (QUICK AND DYNAMIC)

### NOTE:

The exact number of steps in the stroking patterns will depend on the size of the rink and strength of the skater.